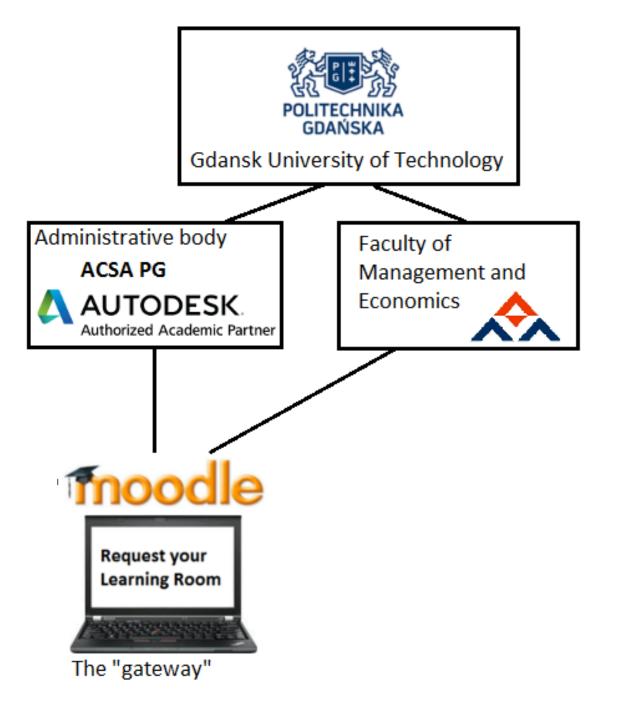

IMPLEMENTING SP4CE LEARNING ROOMS CONCEPT AND AUTODESK ONLINE CERTIFICATION IN PREPARATION OF THE NEW GENERATION OF ENGINEERS

> Mgr inż. Anna Czaja Gdansk University of Technology, Faculty of Management and Economics aczaja@zie.pg.gda.pl

## Learning rooms

#### Learning rooms

#### SP4CE