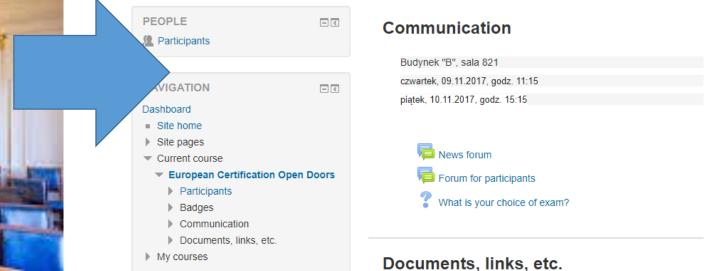

#### **European Certification Open Doors, 6-11.11.2017**

Dashboard 🕨 Autoryzowane Centrum Szkolenia Autodesk Politechniki Gdańskiej 🕨 European Certification Open Doors