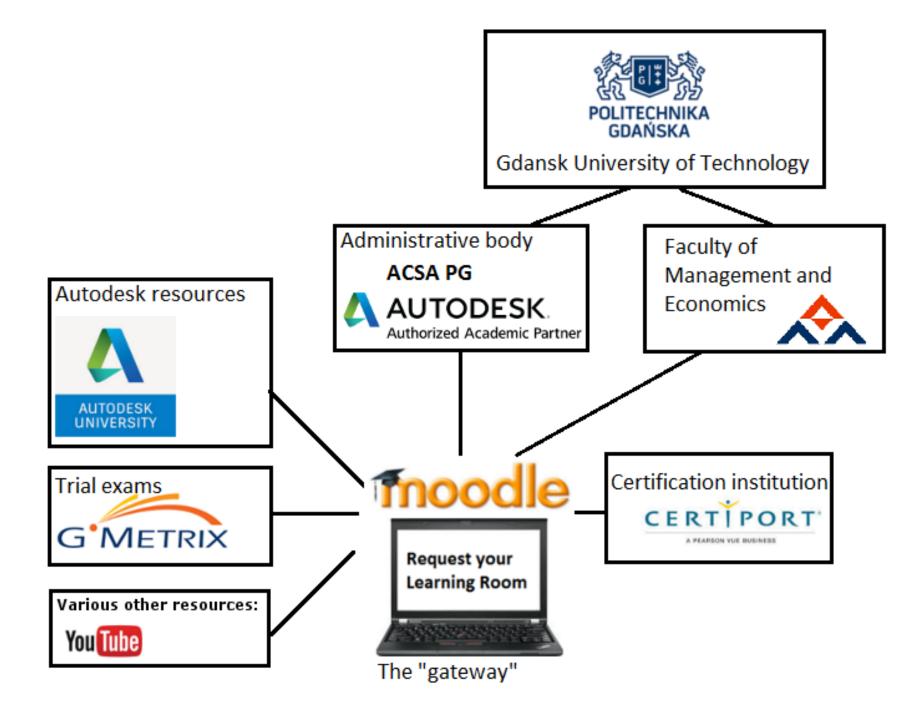

|                              |
| Metric Exam                       |                  |                              |
| Autodesk AutoCAD Certified User   | 2                |                              |
| Exam                              |                  |                              |
| AutoCAD Certified Professional    | 4                | 2                            |
| Exam                              |                  |                              |
| Fusion 360 Certified User Exam    | 1                | 1                            |

## Learning rooms



#### Learning rooms



#### SP4CE

#### **European Certification Open Doors, 6-11.11.2017**

Dashboard 🕨 Autoryzowane Centrum Szkolenia Autodesk Politechniki Gdańskiej 🕨 European Certification Open Doors













# Welcome to ACSA PG

A PEARSON VUE BUSINESS