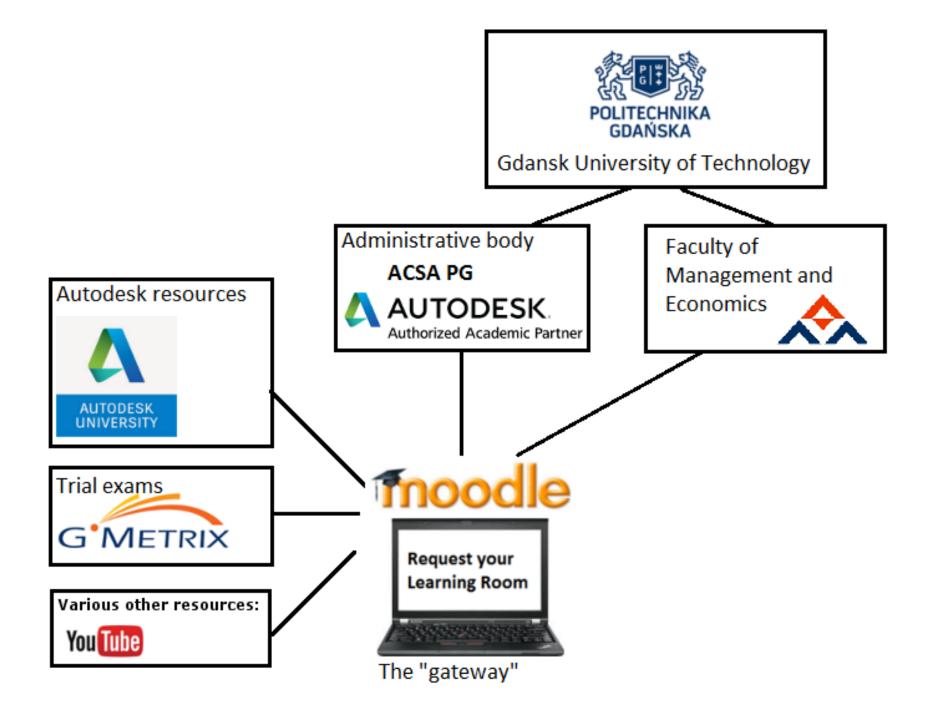

|                              |
| Metric Exam                       |                  |                              |
| Autodesk AutoCAD Certified User   | 2                |                              |
| Exam                              |                  |                              |
| AutoCAD Certified Professional    | 4                | 2                            |
| Exam                              |                  |                              |
| Fusion 360 Certified User Exam    | 1                | 1                            |

## Learning rooms



#### Learning rooms



#### SP4CE

#### **European Certification Open Doors, 6-11.11.2017**

Dashboard 🕨 Autoryzowane Centrum Szkolenia Autodesk Politechniki Gdańskiej 🕨 European Certification Open Doors













# Welcome to ACSA PG

A PEARSON VUE BUSINESS