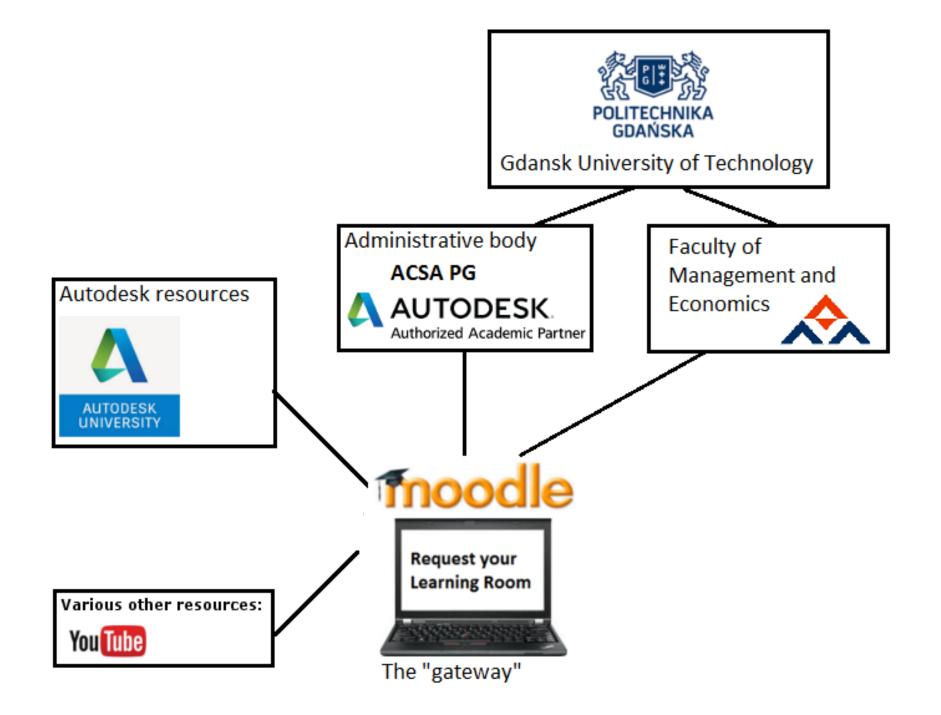

|                              |
| Metric Exam                       |                  |                              |
| Autodesk AutoCAD Certified User   | 2                |                              |
| Exam                              |                  |                              |
| AutoCAD Certified Professional    | 4                | 2                            |
| Exam                              |                  |                              |
| Fusion 360 Certified User Exam    | 1                | 1                            |

## Learning rooms



#### Learning rooms



#### SP4CE

#### **European Certification Open Doors, 6-11.11.2017**

Dashboard 🕨 Autoryzowane Centrum Szkolenia Autodesk Politechniki Gdańskiej 🕨 European Certification Open Doors













# Welcome to ACSA PG

A PEARSON VUE BUSINESS