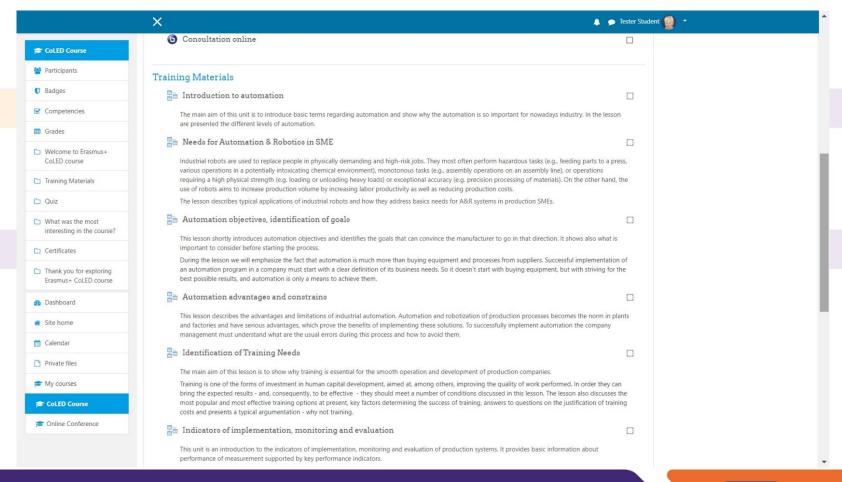

# Welcome to Online Conference for Sustainability

CC-BY-NC-SA

This document may be copied, reproduced or modified according to the rules set above.

An acknowledgement of the authors of the document (CoLED Partnership) and all applicable portions of the copyright notice must be clearly referenced