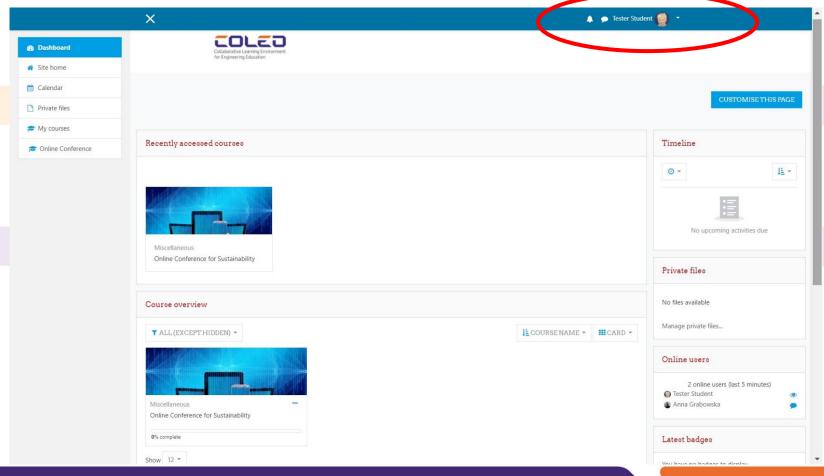

# Welcome to Online Conference for Sustainability

CC-BY-NC-SA

This document may be copied, reproduced or modified according to the rules set above.

An acknowledgement of the authors of the document (CoLED Partnership) and all applicable portions of the copyright notice must be clearly referenced