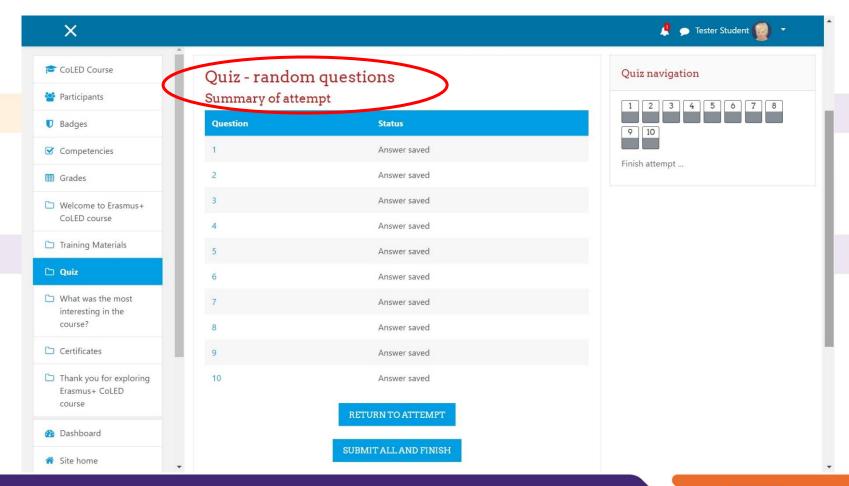

# Welcome to Online Conference for Sustainability

CC-BY-NC-SA

This document may be copied, reproduced or modified according to the rules set above.

An acknowledgement of the authors of the document (CoLED Partnership) and all applicable portions of the copyright notice must be clearly referenced