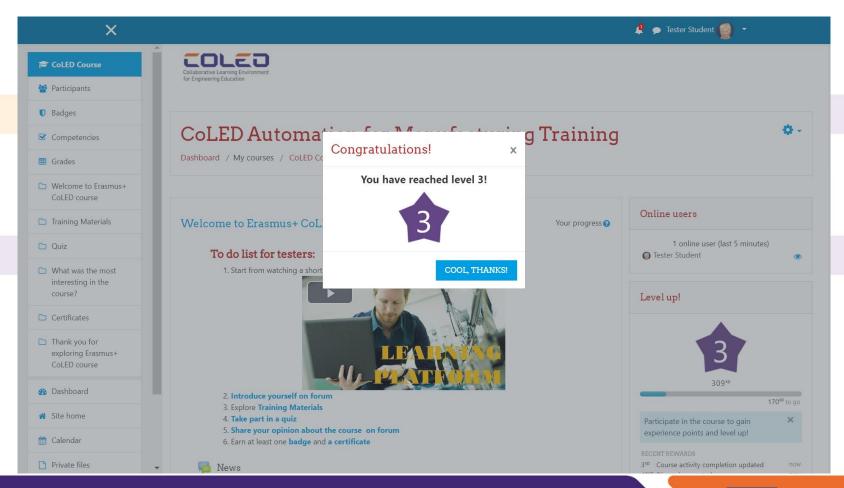

# Welcome to Online Conference for Sustainability

CC-BY-NC-SA

This document may be copied, reproduced or modified according to the rules set above.

An acknowledgement of the authors of the document (CoLED Partnership) and all applicable portions of the copyright notice must be clearly referenced