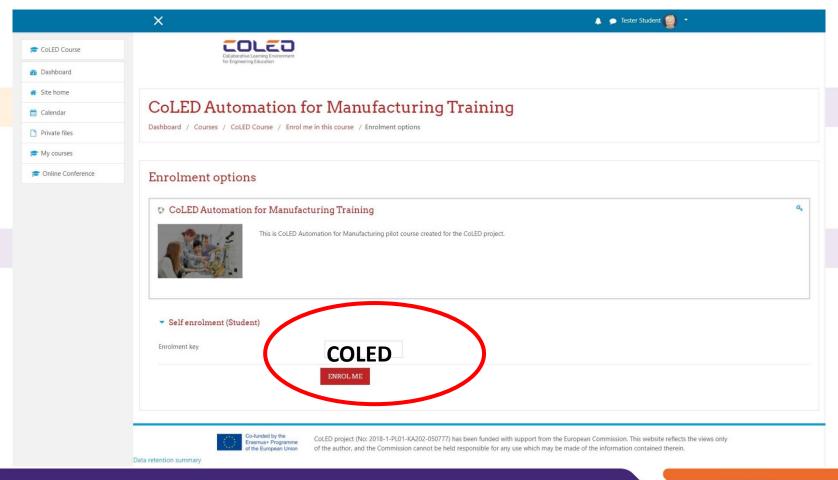

# Welcome to Online Conference for Sustainability

CC-BY-NC-SA

This document may be copied, reproduced or modified according to the rules set above.

An acknowledgement of the authors of the document (CoLED Partnership) and all applicable portions of the copyright notice must be clearly referenced