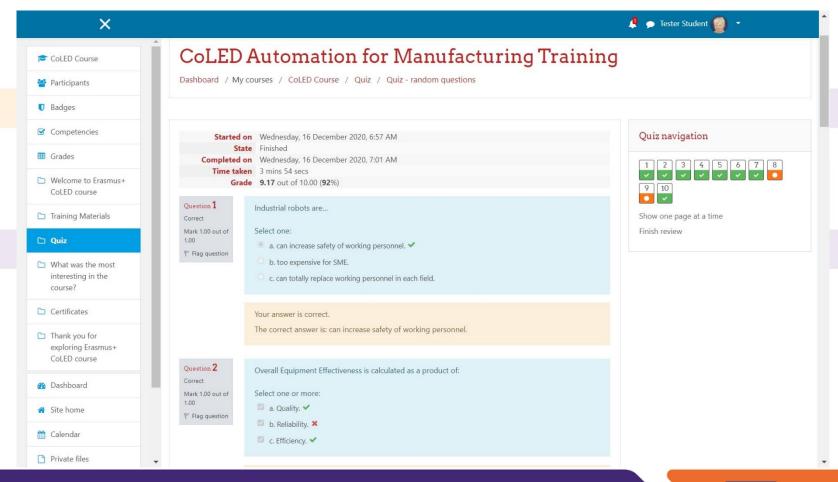

# Welcome to Online Conference for Sustainability

CC-BY-NC-SA

This document may be copied, reproduced or modified according to the rules set above.

An acknowledgement of the authors of the document (CoLED Partnership) and all applicable portions of the copyright notice must be clearly referenced